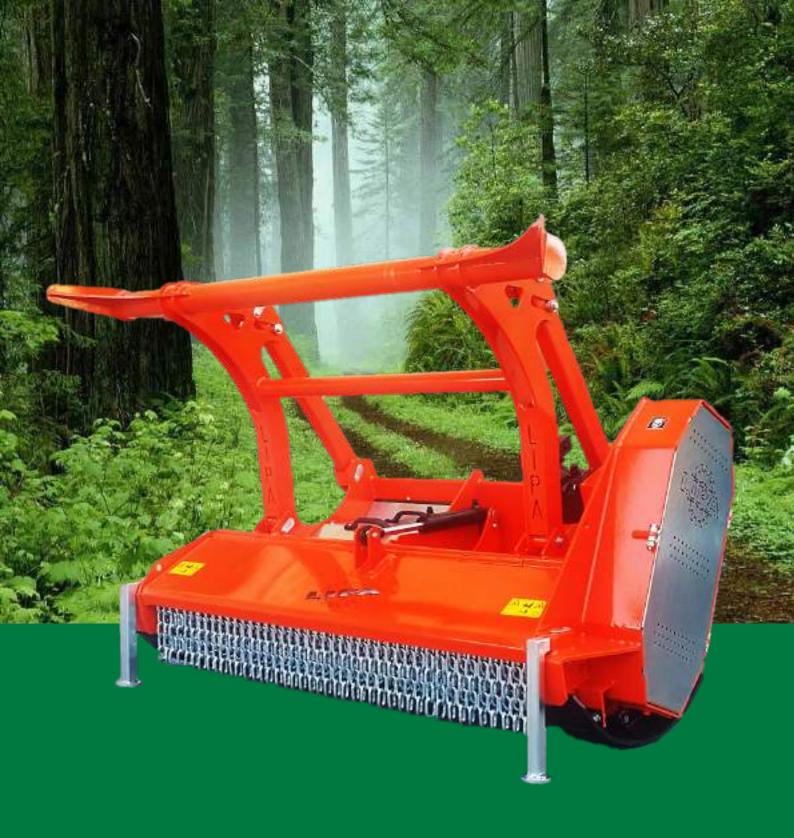

## TLF-F FORESTRY HYDRAULIC MULCHER (for skid steer)

- skid steer attachment
- sheet metal frame with DOMEX high yield index
- internal reinforcement with HARDOX anti-wear plate
- rear and front protection with galvanized chains
- piston engine with drainage system
- anti-cavitation valve and maximum pressure relief
- rotor with two-way retractable hammers
- belt transmission
- internal counterframe
- series of internal counter-elements
- pair of side skids
- piston for hood opening
- special powder or liquid painting (primer or enamel)

The TLF-F forestry hydraulic mulcher for skid steer is a robust and versatile piece of equipment suitable for shredding grass, reedbeds and shrubs up to a maximum diameter of 10/15 cm. It adapts to skid steers with a minimum power of 90-120 hp (66-88 Kw).