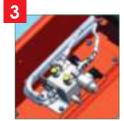

## TLF-F FORESTRY HYDRAULIC MULCHER (for skid steer)

- skid steer attachment
- sheet metal frame with DOMEX high yield index
- internal reinforcement with HARDOX anti-wear plate
- rear and front protection with galvanized chains
- piston engine with drainage system
- anti-cavitation valve and maximum pressure relief
- rotor with two-way retractable hammers
- belt transmission
- internal counterframe
- series of internal counter-elements
- pair of side skids
- piston for hood opening
- special powder or liquid painting (primer or enamel)