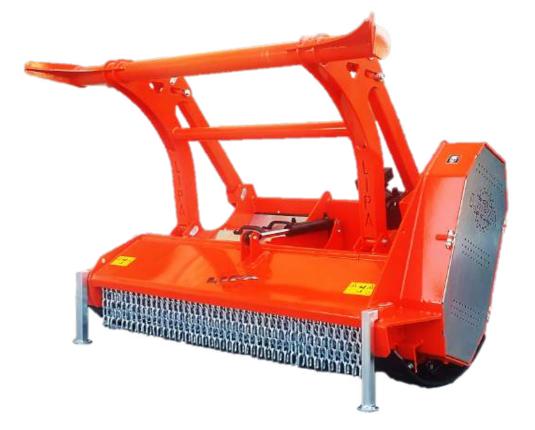

## TLF-F FORESTRY HYDRAULIC MULCHER (for skid steer)

- skid steer attachment
- sheet metal frame with DOMEX high yield index
- internal reinforcement with HARDOX anti-wear plate
- rear and front protection with galvanized chains
- piston engine with drainage system
- anti-cavitation valve and maximum pressure relief
- rotor with two-way retractable hammers
- belt transmission
- internal counterframe
- series of internal counter-elements
- pair of side skids
- piston for hood opening
- special powder or liquid painting (primer or enamel)

The TLF-F forestry hydraulic mulcher for skid steer is a robust and versatile piece of equipment suitable for shredding grass, reedbeds and shrubs up to a maximum diameter of 10/15 cm. It adapts to skid steers with a minimum power of 90-120 hp (66-88 Kw).