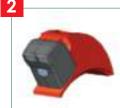

## TLF-F FORESTRY HYDRAULIC MULCHER (for skid steer)

- skid steer attachment
- sheet metal frame with DOMEX high yield index
- internal reinforcement with HARDOX anti-wear plate
- rear and front protection with galvanized chains
- piston engine with drainage system
- anti-cavitation valve and maximum pressure relief
- rotor with two-way retractable hammers
- belt transmission
- internal counterframe
- series of internal counter-elements
- pair of side skids
- piston for hood opening
- special powder or liquid painting (primer or enamel)

The TLF-F forestry hydraulic mulcher for skid steer is a robust and versatile piece of equipment suitable for shredding grass, reedbeds and shrubs up to a maximum diameter of 10/15 cm. It adapts to skid steers with a minimum power of 90-120 hp (66-88 Kw).