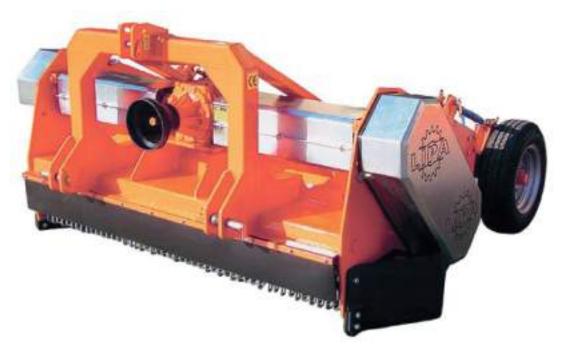

The TSL stone crusher is ideal for the crushing of any type of stone up to 30cm. It is suitable in agriculture, road construction, on sports fields, ski slopes etc. It can work both on the surface and at depth.

## STANDARD EQUIPMENT

- three-point hitch
- rear rubber protection
- front protection with galvanised and rubber chains
- gearbox without internal freewheel
- cardan shaft with freewheel
- cardan protection boot
- rotor with retractable hammers
- belt transmission
- height-adjustable rear roller
- internal subframe with HARDOX wearresistant plate
- special powder or liquid painting (primer and enamel)