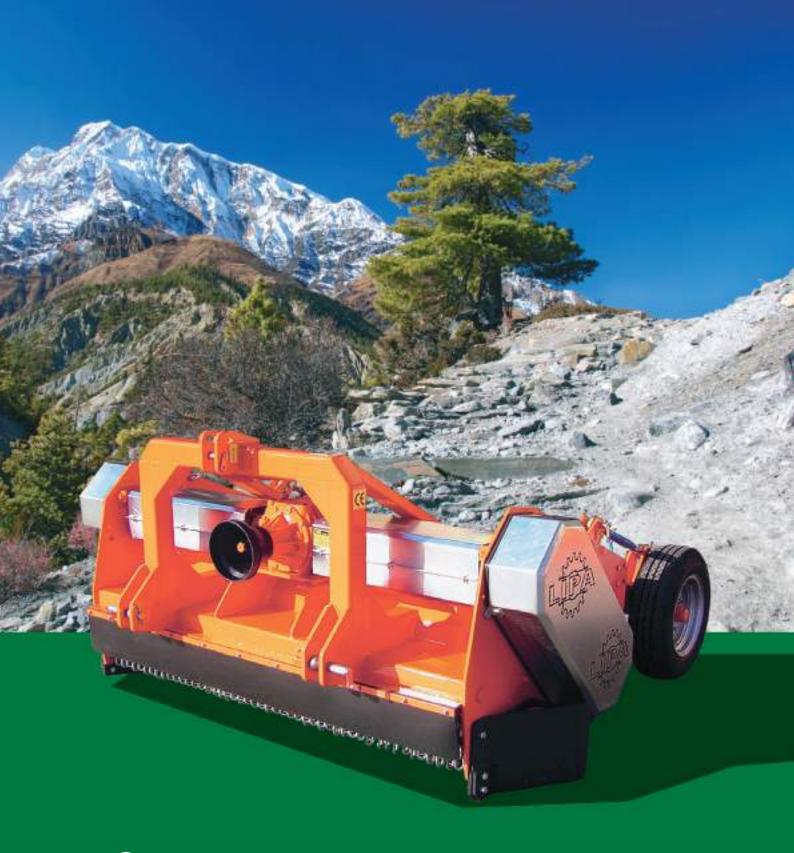

The TSL stone crusher is ideal for the crushing of any type of stone up to 30cm. It is suitable in agriculture, road construction, on sports fields, ski slopes etc. It can work both on the surface and at depth.

## STANDARD EQUIPMENT

- three-point hitch
- rear rubber protection
- front protection with galvanised and rubber chains
- gearbox without internal freewheel
- cardan shaft with freewheel
- cardan protection boot
- rotor with retractable hammers
- belt transmission
- height-adjustable rear roller
- internal subframe with HARDOX wearresistant plate
- special powder or liquid painting (primer and enamel)