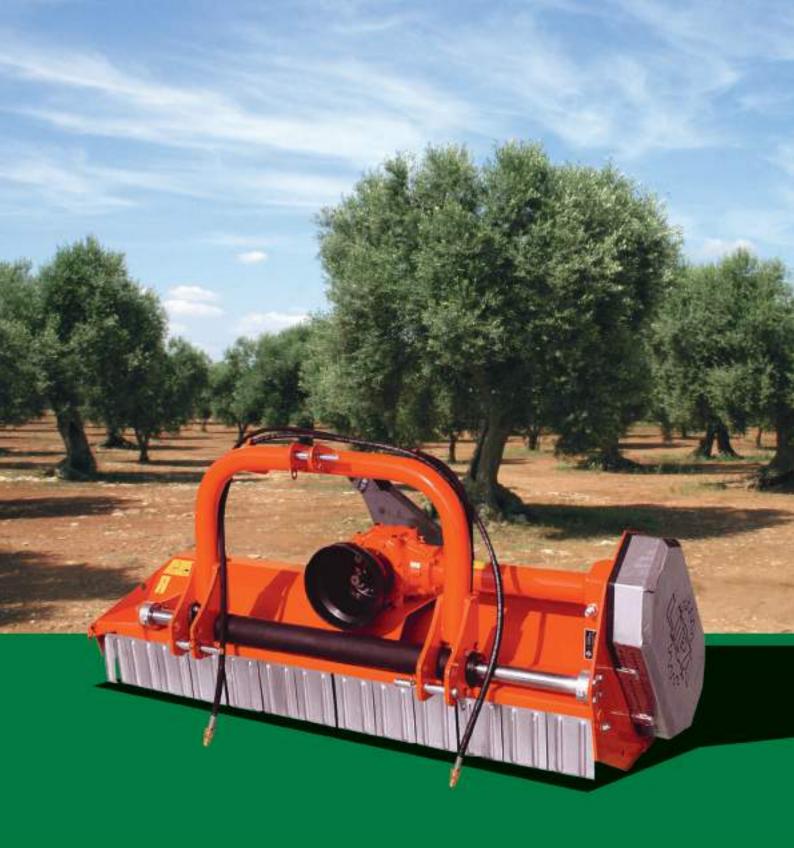

The TLGS Flail is a piece of equipment used for the shredding of grass and branches of vineyards and orchards. It has a three-point hitch and can be applied to crawler and wheeled tractors. The hydraulic displacement (max 40 cm) allows the work in a decentralised position in order to allow processing closer to the plantations, orchards, etc.

## STANDARD EQUIPMENT

- three-point hitch
- rear rubber protection
- front protection with galvanised strips
- gearbox with internal freewheel
- cardan shaft
- cardan protection boot
- rotor with smooth hammers
- belt transmission
- rear heightadjustable roller with scraper
- internal counterframe
- series of internal counter-elements
- double acting piston for lateral displacement
- special powder or liquid painting (primer and enamel)