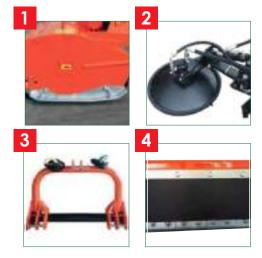

## **ACCESSORIES ON REQUEST**

- 1. Pair of side skids
- 2. Inter-row disc Spring-loaded Hydraulic probe
- Double lower attachment on the stand with levelling joint
- **4.** Front rubber protection on the strips