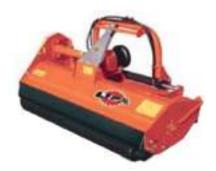

The TLGS Flail is a piece of equipment used for the shredding of grass and branches of vineyards and orchards. It has a three-point hitch and can be applied to crawler and wheeled tractors. The hydraulic displacement (max 40 cm) allows the work in a decentralised position in order to allow processing closer to the plantations, orchards, etc.

## STANDARD EQUIPMENT

- three-point hitch
- rear rubber protection
- front protection with galvanised strips
- gearbox with internal freewheel
- cardan shaft
- cardan protection boot
- rotor with smooth hammers
- belt transmission
- rear heightadjustable roller with scraper
- internal counterframe
- series of internal counter-elements
- double acting piston for lateral displacement
- special powder or liquid painting (primer and enamel)