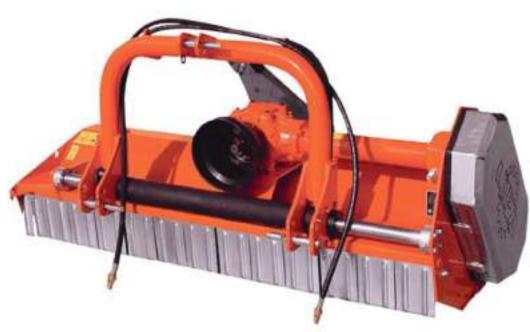

The TLGS Flail is a piece of equipment used for the shredding of grass and branches of vineyards and orchards. It has a three-point hitch and can be applied to crawler and wheeled tractors. The hydraulic displacement (max 40 cm) allows the work in a decentralised position in order to allow processing closer to the plantations, orchards, etc.

## STANDARD EQUIPMENT

- three-point hitch
- rear rubber protection
- front protection with galvanised strips
- gearbox with internal freewheel
- cardan shaft
- cardan protection boot
- rotor with smooth hammers
- belt transmission
- rear heightadjustable roller with scraper
- internal counterframe
- series of internal counter-elements
- double acting piston for lateral displacement
- special powder or liquid painting (primer and enamel)