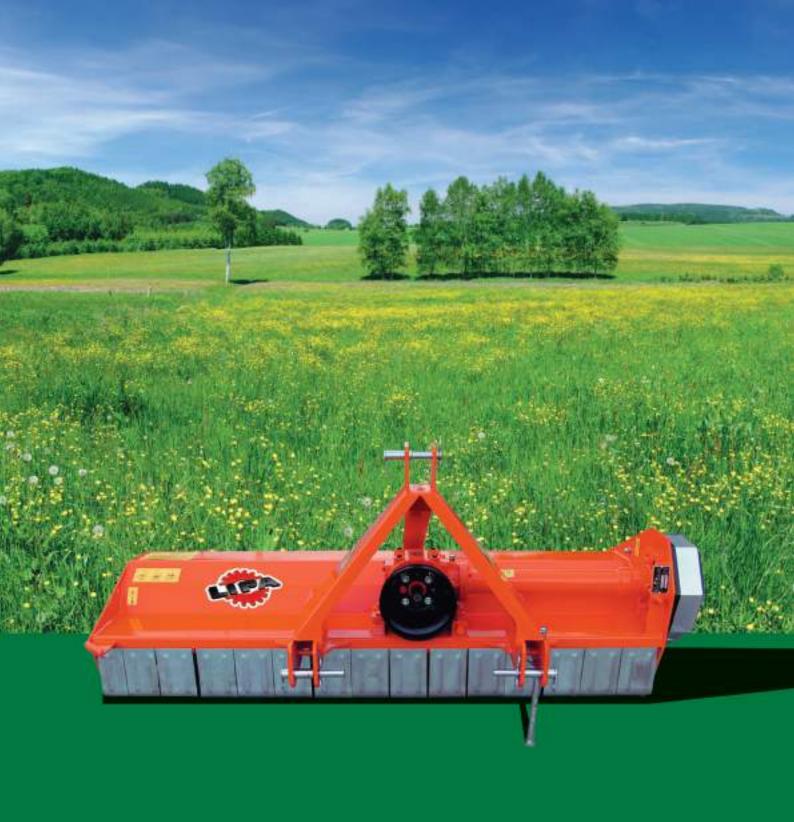

The TLC flail is a tool used for the shredding of grass and branches, for the pruning of vineyards, orchards and olive groves. It has a three-point hitch and an openable hood that facilitates inspection. It adapts to any tracked or wheeled tractor.