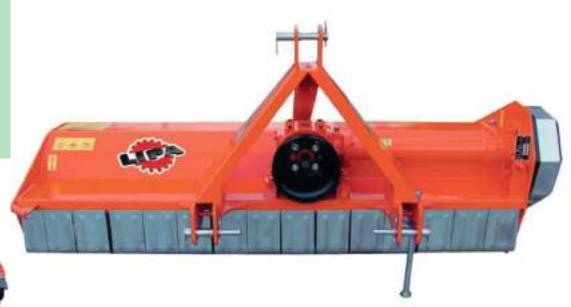

The TLC flail is a tool used for the shredding of grass and branches, for the pruning of vineyards, orchards and olive groves. It has a three-point hitch and an openable hood that facilitates inspection. It adapts to any tracked or wheeled tractor.

## STANDARD EQUIPMENT

- three-point hitch
- rear rubber protection
- front protection with galvanised strips
- stabiliser foot
- gearbox with internal freewheel
- cardan shaft
- cardan protection boot
- rotor with toothed hammers
- belt transmission
- rear heightadjustable roller with scraper
- internal counterframe
- series of internal counter-elements
- rear hood opening for inspection
- special powder or liquid painting (primer and enamel)