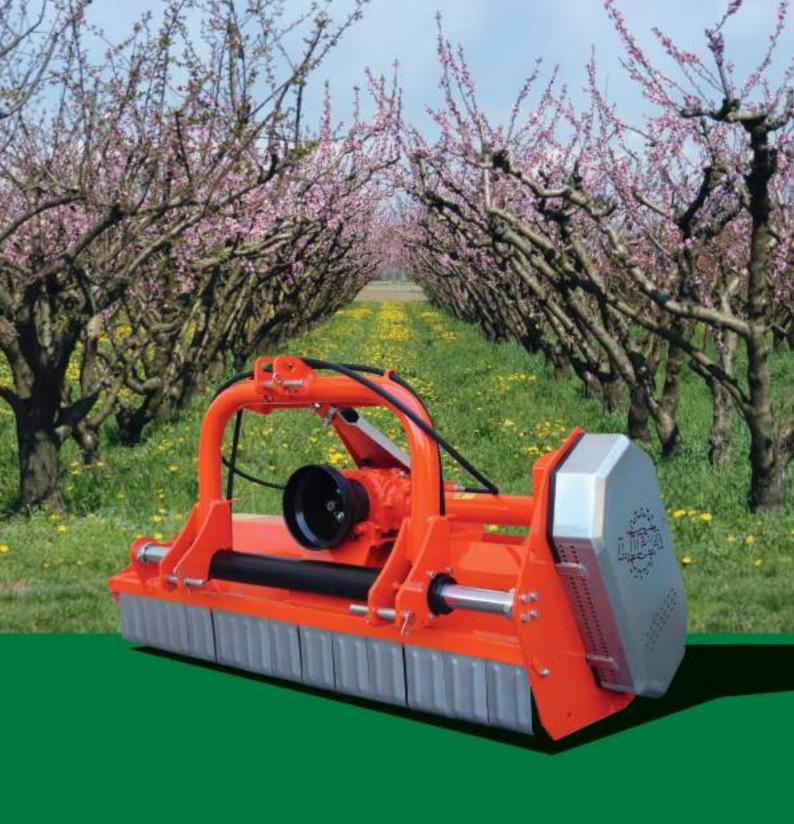

TLC-SP MOVEABLE FLAIL (heavy type)

www.lipa-srl.it info@lipa-srl.it 65010 Spoltore (PE) - Italy Via Castellani (ang. Via Mare Adriatico) **Tel. +39 085 4971431 Fax +39 085 4973170** 

- three-point hitch
- rear rubber protection
- front protection with galvanised strips
- gearbox with internal freewheel
- cardan shaft
- cardan protection boot
- rotor with toothed hammers
- belt transmission
- rear heightadjustable roller with scraper
- internal counterframe
- series of internal counter-elements
- rear hood opening for inspection
- double acting piston for lateral displacement
- special powder or liquid painting (primer and enamel)

The TLC-SP flail is a tool used for the shredding of grass and branches, for the pruning of vineyards, orchards and olive groves. It has a three-point hitch, an openable hood that facilitates the inspection of the processed material and the state of wear of the machine.

Adjustable displacement (max 40 cm) is guaranteed by a hydraulic cylinder that allows its use both in a normal position and in a decentralised position for plantation row work. It adapts to any tracked or wheeled tractor.