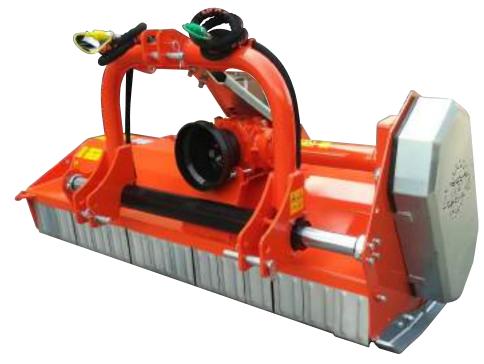

TLC-SP MOVEABLE FLAIL (heavy type)

www.lipa-srl.it info@lipa-srl.it 65010 Spoltore (PE) - Italy Via Castellani (ang. Via Mare Adriatico) **Tel. +39 085 4971431 Fax +39 085 4973170** 

- three-point hitch
- rear rubber protection
- front protection with galvanised strips
- gearbox with internal freewheel
- cardan shaft
- cardan protection boot
- rotor with toothed hammers
- belt transmission
- rear heightadjustable roller with scraper
- internal counterframe
- series of internal counter-elements
- rear hood opening for inspection
- double acting piston for lateral displacement
- special powder or liquid painting (primer and enamel)

The TLC-SP flail is a tool used for the shredding of grass and branches, for the pruning of vineyards, orchards and olive groves. It has a three-point hitch, an openable hood that facilitates the inspection of the processed material and the state of wear of the machine.

Adjustable displacement (max 40 cm) is guaranteed by a hydraulic cylinder that allows its use both in a normal position and in a decentralised position for plantation row work. It adapts to any tracked or wheeled tractor.