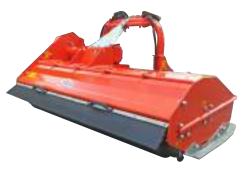

TLC-SP MOVEABLE FLAIL (heavy type)

www.lipa-srl.it info@lipa-srl.it 65010 Spoltore (PE) - Italy Via Castellani (ang. Via Mare Adriatico) **Tel. +39 085 4971431 Fax +39 085 4973170** 

- three-point hitch
- rear rubber protection
- front protection with galvanised strips
- gearbox with internal freewheel
- cardan shaft
- cardan protection boot
- rotor with toothed hammers
- belt transmission
- rear heightadjustable roller with scraper
- internal counterframe
- series of internal counter-elements
- rear hood opening for inspection
- double acting piston for lateral displacement
- special powder or liquid painting (primer and enamel)

The TLC-SP flail is a tool used for the shredding of grass and branches, for the pruning of vineyards, orchards and olive groves. It has a three-point hitch, an openable hood that facilitates the inspection of the processed material and the state of wear of the machine.

Adjustable displacement (max 40 cm) is guaranteed by a hydraulic cylinder that allows its use both in a normal position and in a decentralised position for plantation row work. It adapts to any tracked or wheeled tractor.