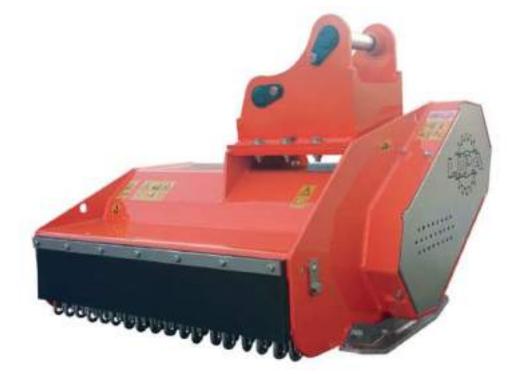

## TLBE HYDRAULIC MULCHING HEAD (for mini excavators)

www.lipa-srl.it info@lipa-srl.it 65010 Spoltore (PE) - Italy Via Castellani (ang. Via Mare Adriatico) Tel. +39 085 4971431 Fax +39 085 4973170

- attachment saddle (20/30kg)
- hydraulic gear motor group 2
- anti-cavitation valve
- belt transmission
- rotor with smooth hammers
- internal counterelements
- front protection with double row of chains and rubber
- rear rubber protection
- pair of skids
- rear heightadjustable roller with scraper
- special powder or liquid painting (primer and enamel)

The TLBE mulching head is ideal for the shredding of grass, reeds and bushes up to a maximum of 5 cm in diameter, near ditches, embankments and on all steep slopes. Fits mini excavators weighing from 1.8t to 5t.