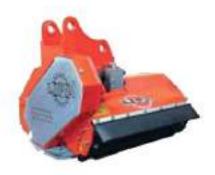

## TLBE HYDRAULIC MULCHING HEAD (for mini excavators)

www.lipa-srl.it info@lipa-srl.it 65010 Spoltore (PE) - Italy Via Castellani (ang. Via Mare Adriatico) Tel. +39 085 4971431 Fax +39 085 4973170

- attachment saddle (20/30kg)
- hydraulic gear motor group 2
- anti-cavitation valve
- belt transmission
- rotor with smooth hammers
- internal counterelements
- front protection with double row of chains and rubber
- rear rubber protection
- pair of skids
- rear heightadjustable roller with scraper
- special powder or liquid painting (primer and enamel)

The TLBE mulching head is ideal for the shredding of grass, reeds and bushes up to a maximum of 5 cm in diameter, near ditches, embankments and on all steep slopes. Fits mini excavators weighing from 1.8t to 5t.