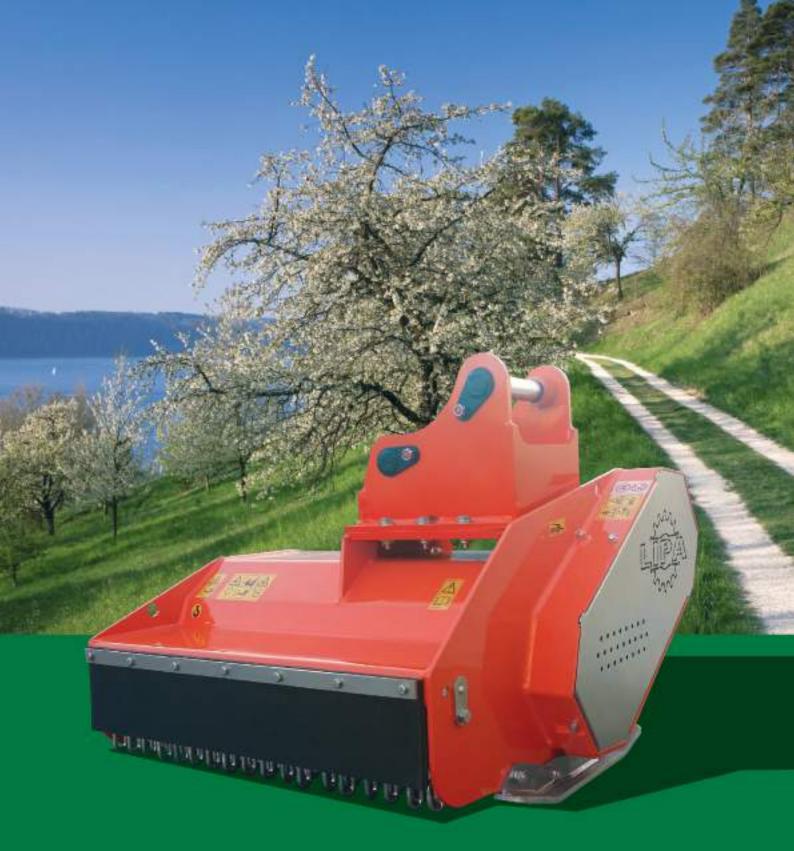

## TLBE HYDRAULIC MULCHING HEAD (for mini excavators)

www.lipa-srl.it info@lipa-srl.it 65010 Spoltore (PE) - Italy Via Castellani (ang. Via Mare Adriatico) Tel. +39 085 4971431 Fax +39 085 4973170

- attachment saddle (20/30kg)
- hydraulic gear motor group 2
- anti-cavitation valve
- belt transmission
- rotor with smooth hammers
- internal counterelements
- front protection with double row of chains and rubber
- rear rubber protection
- pair of skids
- rear heightadjustable roller with scraper
- special powder or liquid painting (primer and enamel)

The TLBE mulching head is ideal for the shredding of grass, reeds and bushes up to a maximum of 5 cm in diameter, near ditches, embankments and on all steep slopes. Fits mini excavators weighing from 1.8t to 5t.