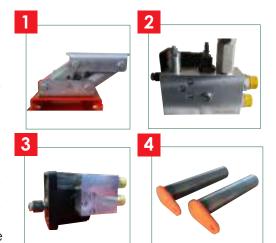

## **ACCESSORIES ON REQUEST**

- Oscillating attachment (40kg)
- Surcharge valve block with flow and pressure regulator
- Surcharge motor group 3
- 4. Saddle fixing pins
- There is an additional cost for customising of the saddle