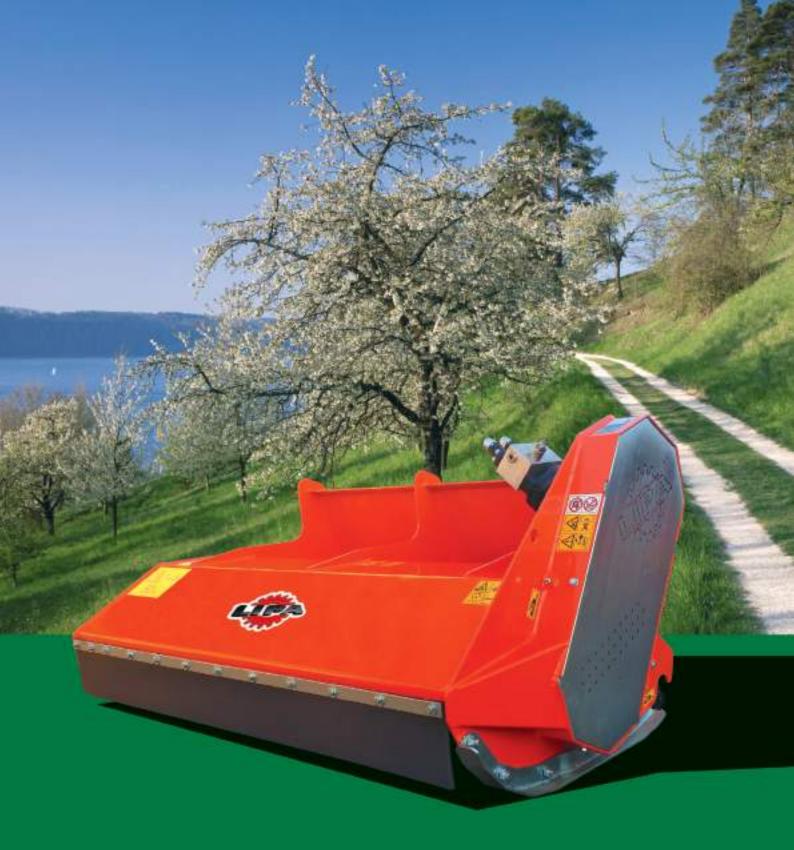

The TLB-F hydraulic mulcher for skid steers is a robust and versatile tool suitable for the shredding of grass, reeds and bushes up to a maximum of 5/6 cm in diameter. It adapts to skid steers with a minimum power of 30Hp (22 Kw).

## STANDARD EQUIPMENT

- skid steer attachment
- rear and front rubber protection
- group 2 hydraulic gear motor for size
- group 3 hydraulic gear motor from size
- anti-cavitation valve
- rotor with smooth hammers
- belt transmission
- · rear heightadjustable roller with scraper
- internal counterframe
- series of internal counter-elements
- pair of skids
- special powder or liquid painting (primer and enamel)