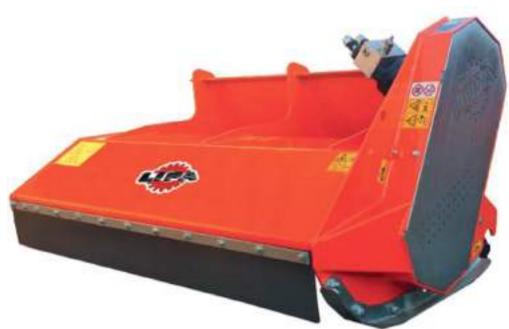

The TLB-F hydraulic mulcher for skid steers is a robust and versatile tool suitable for the shredding of grass, reeds and bushes up to a maximum of 5/6 cm in diameter. It adapts to skid steers with a minimum power of 30Hp (22 Kw).

## STANDARD EQUIPMENT

- skid steer attachment
- rear and front rubber protection
- group 2 hydraulic gear motor for size
- group 3 hydraulic gear motor from size
- anti-cavitation valve
- rotor with smooth hammers
- belt transmission
- · rear heightadjustable roller with scraper
- internal counterframe
- series of internal counter-elements
- pair of skids
- special powder or liquid painting (primer and enamel)